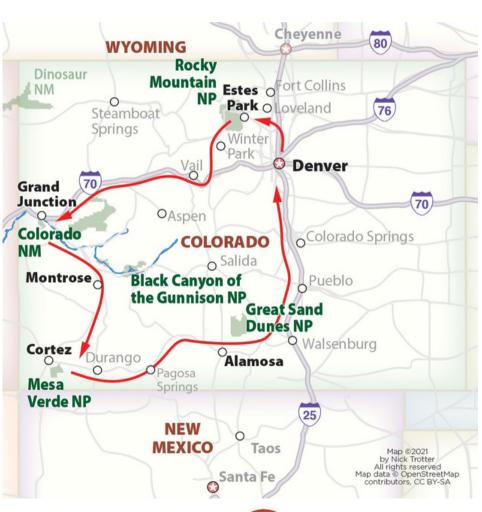

### Colorado Mountains & Mesas

ROYAL GORGE BRIDGE, CANON CITY

Glenwood

Springs

UTAH

Grand

Colorado

NM

Noab Montrose

Cortez

Mesa

Verde NP

Junction

**DURANGO AT DUSK** 

TELLURIDE

Denver

76

70

O Colorado

Springs

Walsenburg

OPueblo

25

Cañon

**Great Sand** 

**Dunes NP** 

NEW

City

Wintero

Park

COLORADO

Salida

**Black Canyon** 

○Telluride

Chimney

Rock NM

Durango

0

of the Gunnison

Vail

1 hour 15 minutes 90 KM / 61 miles

MONTROSE to TELLURIDE 1 hour 58 KM / 36 miles

**GRAND JUNCTION to MONTROSE** 

TELLURIDE to CORTEZ 2 hours 30 minutes 192 KM / 119 miles

CORTEZ to DURANGO

1 hour

74 KM / 46 miles

Fly from DURANGO to DENVER 1 hour 15 minutes OTHER OPTION

DURANGO to CANON CITY 5 hours 414 KM / 257 miles

CANON CITY to DENVER 2 hours 15 minutes 185 KM / 115 miles

COME TO LIFE COLORADO

For more information visit www.colorado.com