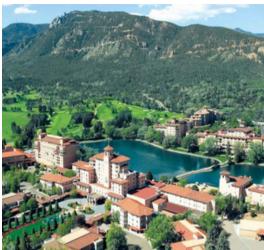

# Colorado Adventure with Views

Denver, The Broadmoor & Telluride

**DENVER UNION STATION** 

THE BROADMOOR

TELLURIDE

- DENVER to THE BROADMOOR
   1 hour 20 minutes
   122 km / 76 miles
- NOTE: Use the A-line from Denver International Airport to Downtown Denver
- THE BROADMOOR to TELLURIDE
- 5 hours 45 minutes 475 km / 295 miles
- DENVER to TELLURIDE
- 6 hours 15 minutes 590 km / 366miles
- Fly to Telluride from Denver International Airport