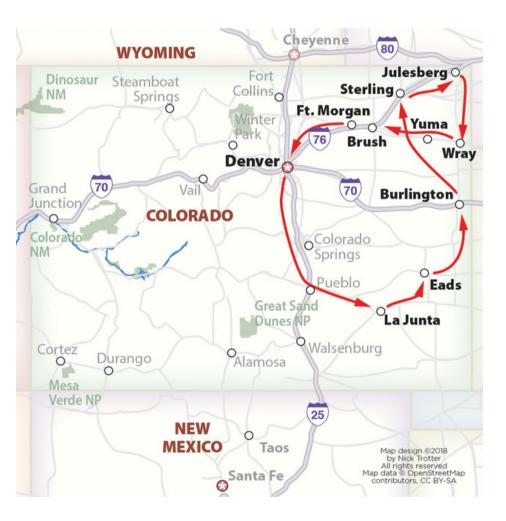

### **Colorado Eastern Plains**

- DENVER to La Junta 3 hours 122 km / 175 miles
- LA JUNTA to EADS
- 1 hour 15 minutes 133 km / 77 miles
- **EADS to BURLINGTON**
- 1 hour 45 minutes 160 km / 93 miles
- BURLINGTON to STERLING
- 2 hours 45 minutes 252 km / 140 miles
- STERLING to JULESBERG
  - 1 hour 104 km / 60 miles
- JULESBERG to WRAY
  - 1 hour 15 minutes 104 km / 70 miles
- WRAY to FT. MORGAN 1
  - 1 hour 30 minutes 104 km / 90 miles
- FT. MORGAN to Denver
  - 1 hour 30 minutes 104 km / 90 miles