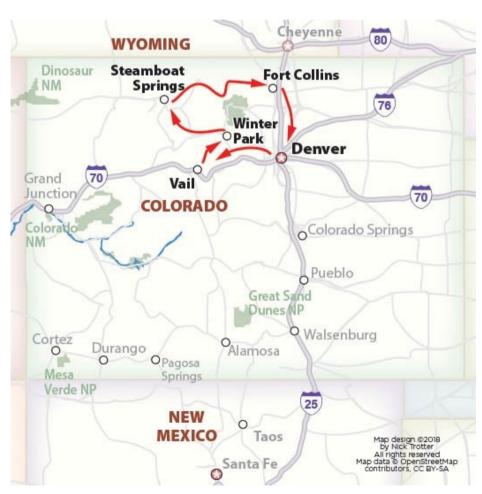

### **Colorado Urban & Ranch Itinerary**

FORT COLLINS

COLORADO DUDE RANCH

**DENVER UNION STATION** 

- DENVER to VAIL
   1 hour 39 minutes
   122 km / 76 miles
- VAIL to WINTER PARK
   1 hour 33 minutes
   133 km / 83 miles
- WINTER PARK to STEAMBOAT
   1 hour 58 minutes
   160 km / 99 miles
- STEAMBOAT to FORT COLLINS 3 hours 16 minutes 252 km / 157 miles
- FORT COLLINS to DENVER
   1 hour 11 minutes
   104 km / 65 miles