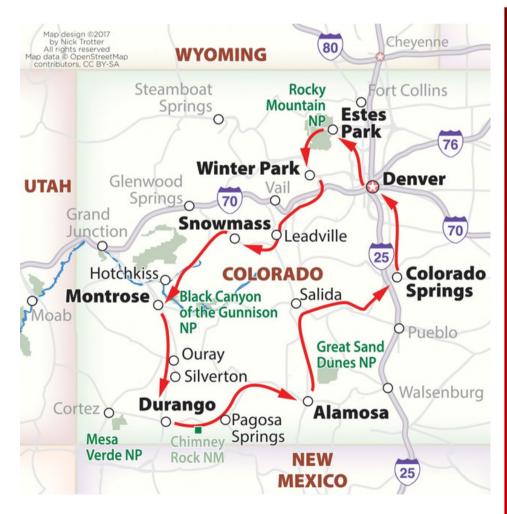

### Colorado Mountains & Mesas

ROYAL GORGE BRIDGE, CANON CITY

Glenwood

Springs

UTAH

Grand

Colorado

NM

Noab Montrose

Cortez

Mesa

Verde NP

Junction

**DURANGO AT DUSK** 

TELLURIDE

Denver

76

70

O Colorado

Springs

Walsenburg

OPueblo

25

Cañon

**Great Sand** 

**Dunes NP** 

NEW

City

Wintero

Park

COLORADO

Salida

**Black Canyon** 

○Telluride

Chimney

Rock NM

Durango

0

of the Gunnison

Vail

1 hour 15 minutes 90 KM / 61 miles

MONTROSE to TELLURIDE 1 hour 58 KM / 36 miles

**GRAND JUNCTION to MONTROSE** 

TELLURIDE to CORTEZ 2 hours 30 minutes 192 KM / 119 miles

CORTEZ to DURANGO

1 hour

74 KM / 46 miles

Fly from DURANGO to DENVER 1 hour 15 minutes OTHER OPTION

DURANGO to CANON CITY 5 hours 414 KM / 257 miles

CANON CITY to DENVER 2 hours 15 minutes 185 KM / 115 miles

COME TO LIFE COLORADO

For more information visit www.colorado.com