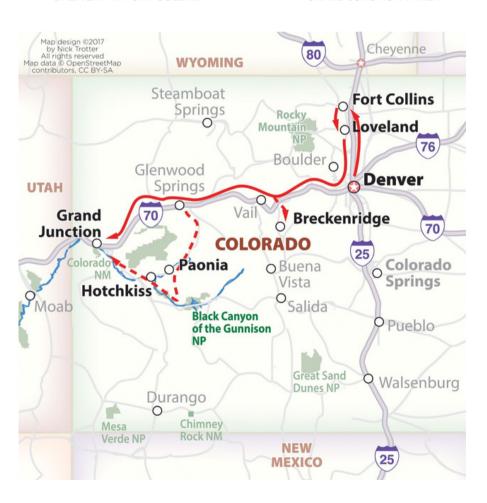

### Colorado Arts, Draughts & Vines

**BREWERY IN FORT COLLINS** 

**GRAND JUNCTION WINERY** 

LAKE LOVELAND

DENVER to FORT COLLINS
 1 hour 15 minutes
 105 KM / 65 miles

FORT COLLINS to LOVELAND

30 minutes 24 KM / 15 miles

Suggestion: LOVELAND to

**HOTCHKISS** 

5 hours 15 minutes

462 KM /L A2K8E7 LmOVilEeLsA ND

Suggestion: LOVELAND to

**BRECKENRIDGE** 

2 hours 15 minutes 205 km / 127 miles

 LOVELAND to GRAND JUNCTION 4 hours 45 minutes 467 KM / 290 miles

**GRAND JUNCTION to DENVER** 

4 hours 391 KM / 243 miles