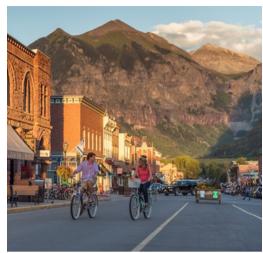

# Southwest Colorado Itinerary

MESA VERDE TELLURIDE DENVER UNION STATION

- DENVER to CORTEZ Fly or Drive
- CORTEZ to TELLURIDE
   1 hour 34 minutes
   122 KM / 76 miles
- TELLURIDE to CRESTED BUTTE
  3 hours 7 minutes
  252 KM / 157 miles
- CRESTED BUTTE to DENVER4 hours 10 minutes366 KM / 228 miles
- SUGGESTIONS:
  - Stop in Ouray at the Hot Springs
    See Black Canyon of the Gunnison
    National Park

# COME TO LIFE COLORADO

#### NOTES: