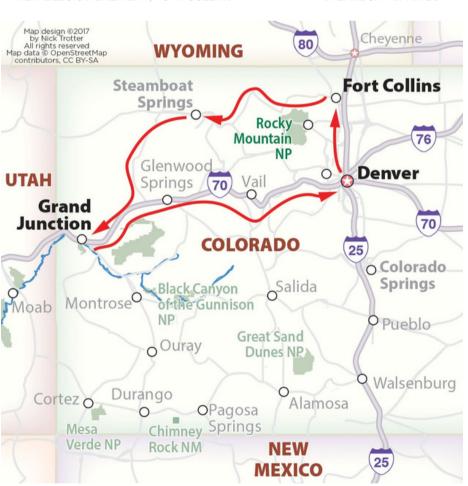

### **Colorado National Parks**

BLACK CANYON NATIONAL PARK

MESA VERDE NATIONAL PARK

**ROCKY MOUNTAIN NATIONAL PARK** 

 DENVER to ESTES PARK 2 hours 119 KM / 74 miles

• ESTES PARK to GRAND JUNCTION via Trail Ridge Road

5 hours 378 KM / 235 miles

GRAND JUNCTION to MONTROSE

1 hour 15 minutes 90 KM / 61 miles

MONTROSE to DURANGO

<sup>1</sup> 2 hours 30 minutes 192 KM / 119 miles

**DURANGO to CORTEZ** 

• 1 hour 74 KM / 46 miles

**CORTEZ to PAGOSA SPRINGS** 

2 hours151 KM / 94 miles

PAGOSA SPRINGS to ALAMOSA

1 hour 45 minutes 174 KM / 108 miles

ALAMOSA to COLORADO SPRINGS

2 hours 30 minutes

• 272 KM / 169 miles

**COLORADO SPRINGS to DENVER** 

1 hour 15 minutes

• 113 KM / 70 miles