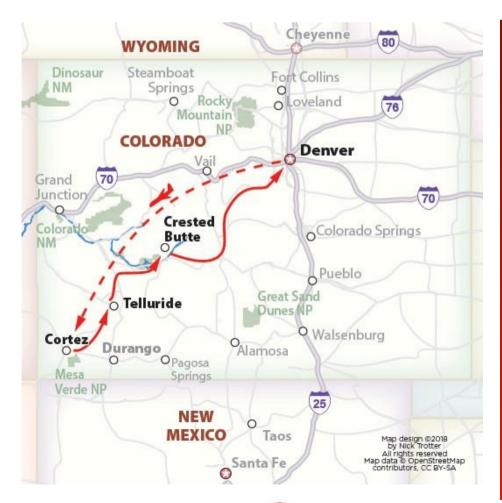

# Southwest Colorado Itinerary

MESA VERDE TELLURIDE DENVER UNION STATION

- DENVER to CORTEZ Fly or Drive
- CORTEZ to TELLURIDE
   1 hour 34 minutes
   122 KM / 76 miles
- TELLURIDE to CRESTED BUTTE
  3 hours 7 minutes
  252 KM / 157 miles
- CRESTED BUTTE to DENVER4 hours 10 minutes366 KM / 228 miles
- SUGGESTIONS:
  - Stop in Ouray at the Hot Springs
    See Black Canyon of the Gunnison
    National Park