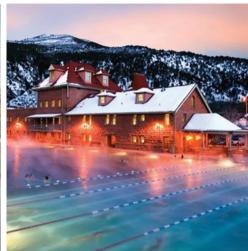

### **Colorado Hot Springs**

STRAMBERRY HOT SPRINGS

PAGOSA SPRINGS HOT SPRINGS

GLENWOOD HOT SPRINGS POOL

- DENVER to STEAMBOAT SPRINGS
   3 hours
   251 KM / 156 miles
  - STEAMBOAT SPRINGS to GLENWOOD
- SPRINGS
  2 hours 15 minutes
  183 KM / 114 miles
  GLENWOOD SPRINGS to OURAY
- 3 hours 15 minutes 283 KM / 176 miles
- **OURAY to PAGOSA SPRINGS**
- <sup>1</sup> 2 hours 45 minutes 209 KM / 130 miles
  - PAGOSA SPRINGS to SALIDA
- 3 hours 225 KM / 140 miles
- SALIDA to DENVER
- 3 hours 229 KM / 142 miles