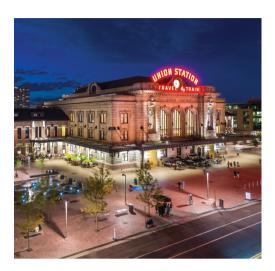

# Colorado Adventure with Views

Denver, The Broadmoor & Telluride

**DENVER UNION STATION** 

THE BROADMOOR

TELLURIDE

- DENVER to THE BROADMOOR
   1 hour 20 minutes
   122 km / 76 miles
- NOTE: Use the A-line from Denver International Airport to Downtown Denver
- THE BROADMOOR to TELLURIDE
- 5 hours 45 minutes 475 km / 295 miles
- DENVER to TELLURIDE
- 6 hours 15 minutes 590 km / 366miles
- Fly to Telluride from Denver International Airport