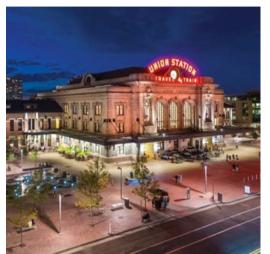

# Colorado Adventure with Views

Denver, The Broadmoor & Telluride

**DENVER UNION STATION** 

THE BROADMOOR

TELLURIDE

- DENVER to THE BROADMOOR
   1 hour 20 minutes
   122 km / 76 miles
- NOTE: Use the A-line from Denver International Airport to Downtown Denver
- THE BROADMOOR to TELLURIDE
- 5 hours 45 minutes 475 km / 295 miles
- DENVER to TELLURIDE
- 6 hours 15 minutes 590 km / 366miles
- Fly to Telluride from Denver International Airport