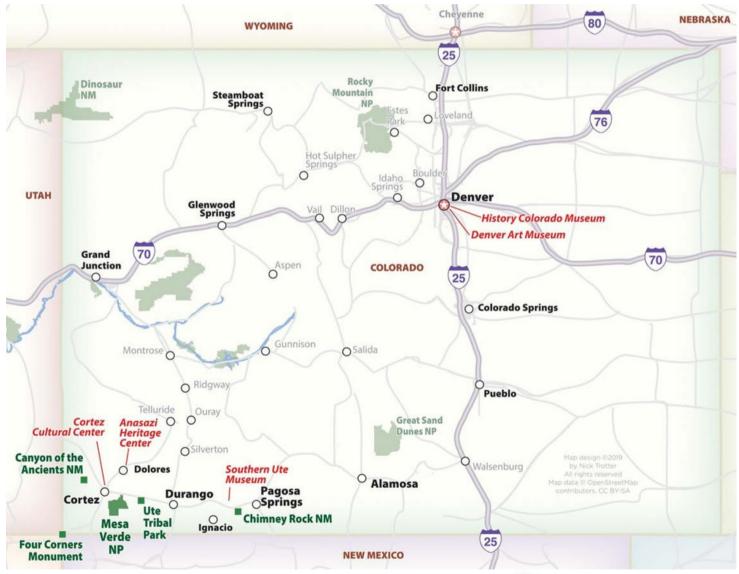

# Southwest Colorado Itinerary

MESA VERDE TELLURIDE DENVER UNION STATION

- DENVER to CORTEZ Fly or Drive
- CORTEZ to TELLURIDE
   1 hour 34 minutes
   122 KM / 76 miles
- TELLURIDE to CRESTED BUTTE
  3 hours 7 minutes
  252 KM / 157 miles
- CRESTED BUTTE to DENVER4 hours 10 minutes366 KM / 228 miles
- SUGGESTIONS:
  - Stop in Ouray at the Hot Springs
    See Black Canyon of the Gunnison
    National Park

### Colorado Mountains & Mesas

ROYAL GORGE BRIDGE, CANON CITY

Glenwood

Springs

UTAH

Grand

Colorado

NM

Noab Montrose

Cortez

Mesa

Verde NP

Junction

**DURANGO AT DUSK** 

TELLURIDE

Denver

76

70

O Colorado

Springs

Walsenburg

OPueblo

25

Cañon

**Great Sand** 

**Dunes NP** 

NEW

City

Wintero

Park

COLORADO

Salida

**Black Canyon** 

○Telluride

Chimney

Rock NM

Durango

0

of the Gunnison

Vail

1 hour 15 minutes 90 KM / 61 miles

MONTROSE to TELLURIDE 1 hour 58 KM / 36 miles

**GRAND JUNCTION to MONTROSE** 

TELLURIDE to CORTEZ 2 hours 30 minutes 192 KM / 119 miles

CORTEZ to DURANGO

1 hour

74 KM / 46 miles

Fly from DURANGO to DENVER 1 hour 15 minutes OTHER OPTION

DURANGO to CANON CITY 5 hours 414 KM / 257 miles

CANON CITY to DENVER 2 hours 15 minutes 185 KM / 115 miles

COME TO LIFE COLORADO

For more information visit www.colorado.com