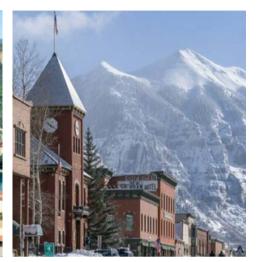

# Colorado Adventure with Views

Denver, The Broadmoor & Telluride

**DENVER UNION STATION** 

THE BROADMOOR

TELLURIDE

- DENVER to THE BROADMOOR
   1 hour 20 minutes
   122 km / 76 miles
- NOTE: Use the A-line from Denver International Airport to Downtown Denver
- THE BROADMOOR to TELLURIDE
- 5 hours 45 minutes 475 km / 295 miles
- DENVER to TELLURIDE
- 6 hours 15 minutes 590 km / 366miles
- Fly to Telluride from Denver International Airport