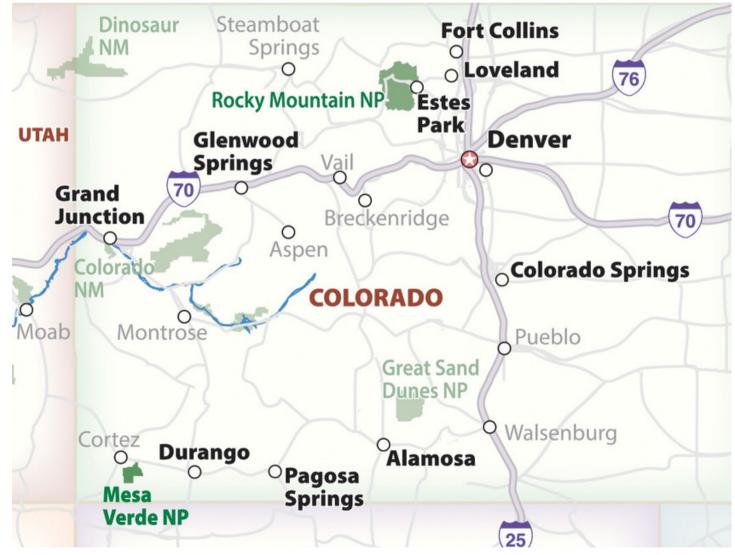

### Colorado Mountains & Mesas

ROYAL GORGE BRIDGE, CANON CITY

Glenwood

Springs

UTAH

Grand

Colorado

NM

Noab Montrose

Cortez

Mesa

Verde NP

Junction

**DURANGO AT DUSK** 

TELLURIDE

Denver

76

70

O Colorado

Springs

Walsenburg

OPueblo

25

Cañon

**Great Sand** 

**Dunes NP** 

NEW

City

Wintero

Park

COLORADO

Salida

**Black Canyon** 

○Telluride

Chimney

Rock NM

Durango

0

of the Gunnison

Vail

1 hour 15 minutes 90 KM / 61 miles

MONTROSE to TELLURIDE 1 hour 58 KM / 36 miles

**GRAND JUNCTION to MONTROSE** 

TELLURIDE to CORTEZ 2 hours 30 minutes 192 KM / 119 miles

CORTEZ to DURANGO

1 hour

74 KM / 46 miles