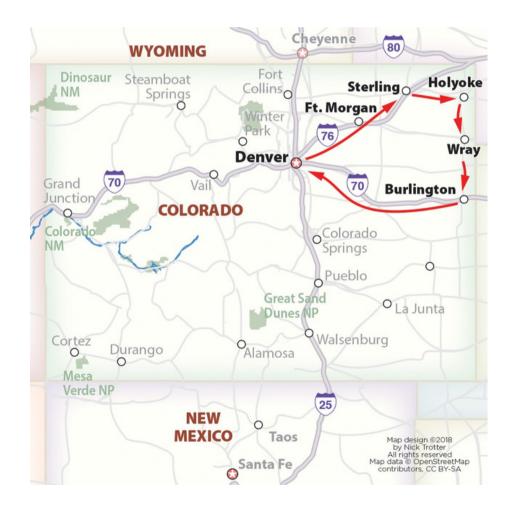

## **Colorado Birding**

- DENVER to STERLING 2 hours km /128 miles
- STERLING to HOLYOKE
- 1 hour 133 km / 50 miles
- **HOLYOKE** to WRAY
- 45 minutes 160 km / 36 miles
- WRAY to BURLINGTON
- 1 hour 252 km / 55 miles
- BURLINGTON TO DENVER
   2 hours 45 minutes
   104 km / 65 miles