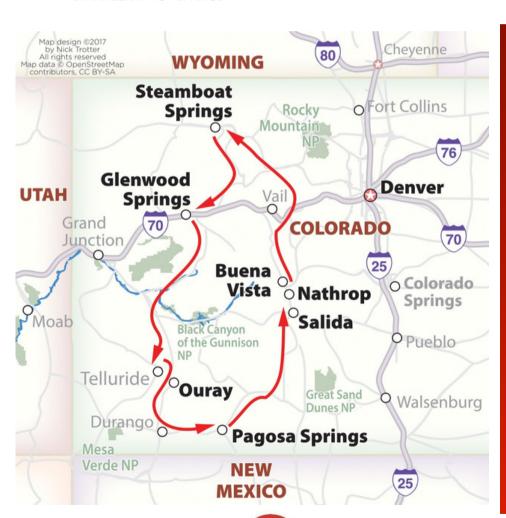

### **Colorado Hot Springs**

STRAMBERRY HOT SPRINGS

PAGOSA SPRINGS HOT SPRINGS

GLENWOOD HOT SPRINGS POOL

- DENVER to STEAMBOAT SPRINGS
   3 hours
   251 KM / 156 miles
  - STEAMBOAT SPRINGS to GLENWOOD
- SPRINGS
  2 hours 15 minutes
  183 KM / 114 miles
  GLENWOOD SPRINGS to OURAY
- 3 hours 15 minutes 283 KM / 176 miles
- **OURAY to PAGOSA SPRINGS**
- <sup>1</sup> 2 hours 45 minutes 209 KM / 130 miles
  - PAGOSA SPRINGS to SALIDA
- 3 hours 225 KM / 140 miles
- SALIDA to DENVER
- 3 hours 229 KM / 142 miles

Itinerary Credit:
Colorado Historic Hot Springs Loop