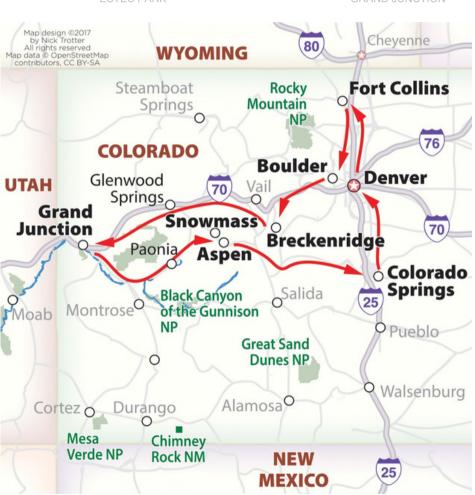

### Colorado Mountains & Mesas

ROYAL GORGE BRIDGE, CANON CITY

Glenwood

Springs

UTAH

Grand

Colorado

NM

Noab Montrose

Cortez

Mesa

Verde NP

Junction

**DURANGO AT DUSK** 

TELLURIDE

Denver

76

70

O Colorado

Springs

Walsenburg

OPueblo

25

Cañon

**Great Sand** 

**Dunes NP** 

NEW

City

Wintero

Park

COLORADO

Salida

**Black Canyon** 

○Telluride

Chimney

Rock NM

Durango

0

of the Gunnison

Vail