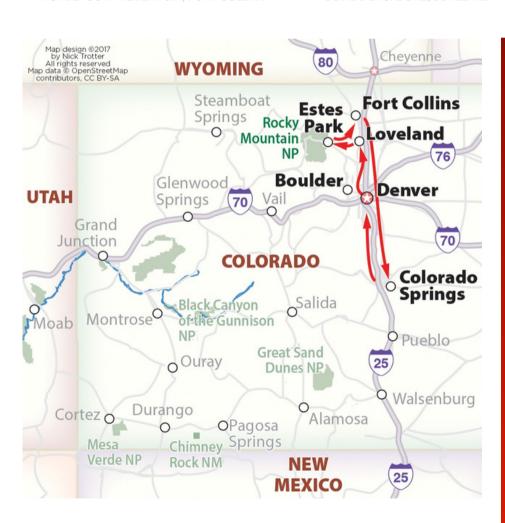

### Colorado Mountains & Mesas

ROYAL GORGE BRIDGE, CANON CITY

Glenwood

Springs

UTAH

Grand

Colorado

NM

Noab Montrose

Cortez

Mesa

Verde NP

Junction

**DURANGO AT DUSK** 

TELLURIDE

Denver

76

70

O Colorado

Springs

Walsenburg

OPueblo

25

Cañon

**Great Sand** 

**Dunes NP** 

NEW

City

Wintero

Park

COLORADO

Salida

**Black Canyon** 

○Telluride

Chimney

Rock NM

Durango

0

of the Gunnison

Vail

1 hour 15 minutes 90 KM / 61 miles

MONTROSE to TELLURIDE 1 hour 58 KM / 36 miles

**GRAND JUNCTION to MONTROSE** 

TELLURIDE to CORTEZ 2 hours 30 minutes 192 KM / 119 miles

CORTEZ to DURANGO

1 hour

74 KM / 46 miles

Fly from DURANGO to DENVER 1 hour 15 minutes OTHER OPTION

DURANGO to CANON CITY 5 hours 414 KM / 257 miles

CANON CITY to DENVER 2 hours 15 minutes 185 KM / 115 miles

COME TO LIFE COLORADO

For more information visit www.colorado.com