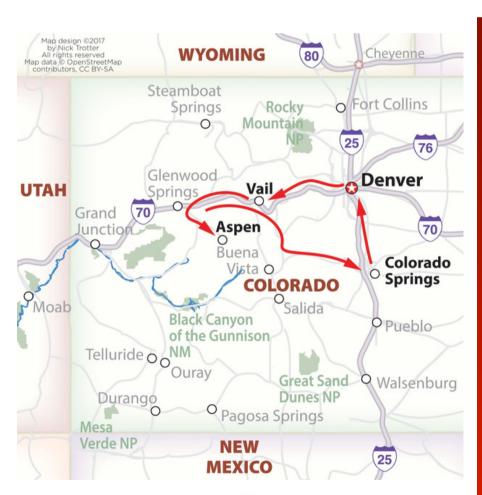

# **Colorado Luxury**

**DENVER UNION STATION** 

**AUTUMN IN ASPEN** 

GARDEN OF THE GODS,

- DENVER to VAIL
   1 hour 45 minutes
   156 KM / 97 miles
  - The Sebastian
  - •Hotel Talisa
- VAIL to ASPEN
- 2 hours 15 minutes 171 KM / 106 miles
- Hotel Jerome
- •Little Nell
- **ASPEN to COLORADO SPRINGS** 
  - 3 hours 15 minutes 251 KM / 156 miles
  - •The Broadmoor
  - **COLORADO SPRINGS to DENVER**
- 1 hour 15 minutes 113 KM / 70 miles
  - •The Crawford
  - •The Maven